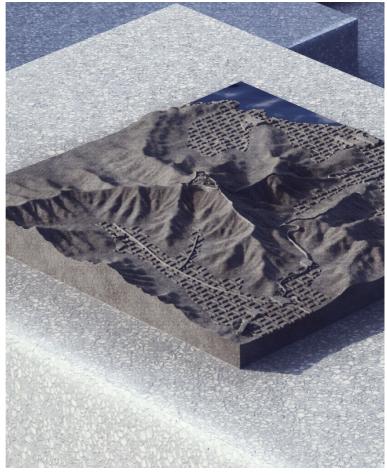

#### SINHAGAD

Sinhagad, is a historic fort with rich Maratha history, providing stunning views and cultural significance.

Raigad in Maharashtra, India, is a historic hill fortress, symbolizing Maratha glory and leadership under Chhatrapati Shivaji Maharaj.

#### SINHAGAD

LOCATION: PUNE, MAHARSHTRA, INDIA

#### FORT<sub>SG</sub>01