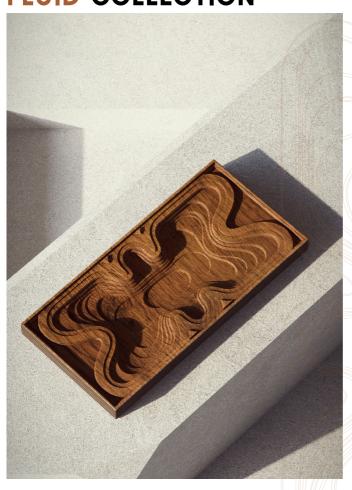

# FLUID COLLECTION

#### **ABOUT THE PRODUCT**

Introducing our **Small Premium Wood Tray**, a fusion of **functionality** and **artistry**.

This tray boasts a breathtaking parametric design, meticulously crafted to enhance both form and function. Made from exquisite wood, each curve and contour reflects a harmonious balance between nature and precision engineering.

Perfect for organizing small items like keys or accessories, this tray not only elevates your space but also adds a touch of aesthetic refinement.

Embrace the beauty of thoughtful design with our premium wood tray.