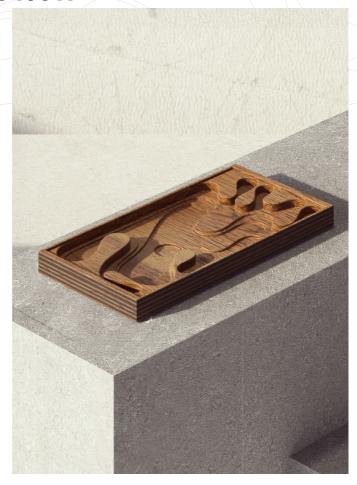

# FLUID COLLECTION

#### **ABOUT THE PRODUCT**

Introducing our **Small Premium Wood Tray**, a fusion of **functionality** and **artistry**.

This tray boasts a breathtaking parametric design, meticulously crafted to enhance both form and function. Made from exquisite wood, each curve and contour reflects a harmonious balance between nature and precision engineering.

Perfect for organizing small items like keys or accessories, this tray not only elevates your space but also adds a touch of aesthetic refinement.

Embrace the beauty of thoughtful design with our premium wood tray.