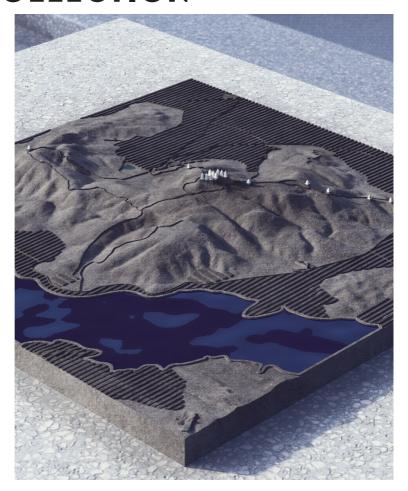

#### **ABOUT THE PRODUCT**

Introducing the **Tirth Skhetra Collection**, inspired by Indian terrains and cultural significance, especially the sacred sites of Jainism.

This art series offers an abstract representation that intricately captures the geographic essence of Jain tirth kshetras, fostering conversations and sharing experiences about the locations, religion, temples, and history through its monolithic design.

Explore the rich tapestry of Jain heritage with each artefact, inviting a deeper connection to the cultural fabric of these revered sites

TIRTH 07

<sup>\*</sup>Note: Please note that product appearance may vary from the pictures provided, as the final result is dependent on the use of natural materials, ensuring a unique and authentic character for each item.