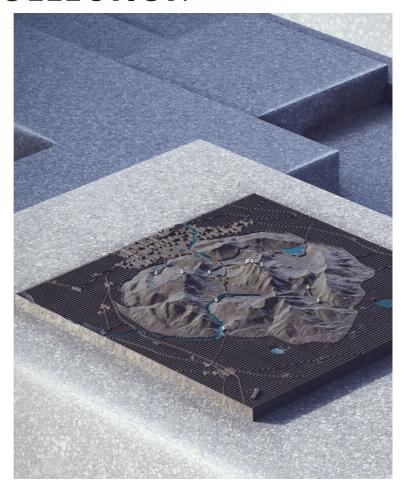

#### **ABOUT THE PRODUCT**

Introducing the **Tirth Skhetra Collection**, inspired by Indian terrains and cultural significance, especially the sacred sites of Jainism.

This art series offers an abstract representation that intricately captures the geographic essence of Jain tirth kshetras, fostering conversations and sharing experiences about the locations, religion, temples, and history through its monolithic design.

Explore the rich tapestry of Jain heritage with each artefact, inviting a deeper connection to the cultural fabric of these revered sites

TIRTH 07

<sup>\*</sup>Note: Please note that product appearance may vary from the pictures provided, as the final result is dependent on the use of natural materials, ensuring a unique and authentic character for each item.