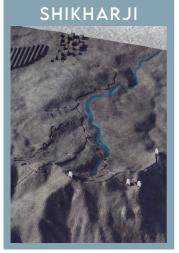

### TIRTH COLLECTION

Girnarji is a significant mountain in the Junagadh district of Gujarat, India, renowned for its cluster of Jain and Hindu temples

Shikarji is a sacred Jain pilgrimage site featuring 24 ancient temples atop Parasnath Hill, revered for its spiritual significance and ascetic practices.

### SAMMED SHIKARJI

LOCATION: SHIKHARJI, JHARKHAND, INDIA