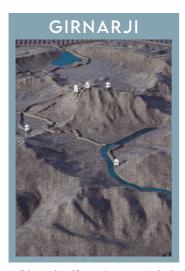

### TIRTH COLLECTION

Girnarji is a significant mountain in the Junagadh district of Gujarat, India, renowned for its cluster of Jain and Hindu temples

Shikarji is a sacred Jain pilgrimage site featuring 24 ancient temples atop Parasnath Hill, revered for its spiritual significance and ascetic practices.

### **GIRNARJI**

LOCATION: GIRNAR, GUJARAT, INDIA