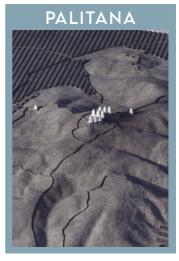

Mangi Tungi is a twin-pinnacle mountain in Maharashtra, India, known for Jain temples and its significance as a sacred pilgrimage site.

Palitana, Gujarat, hosts the world's only mountain with 900+ Jain temples on Shatrunjaya Hill, marking a distinctive and revered pilgrimage destination.

## **PALITANA**

LOCATION: PALITANA, GUJARAT, INDIA