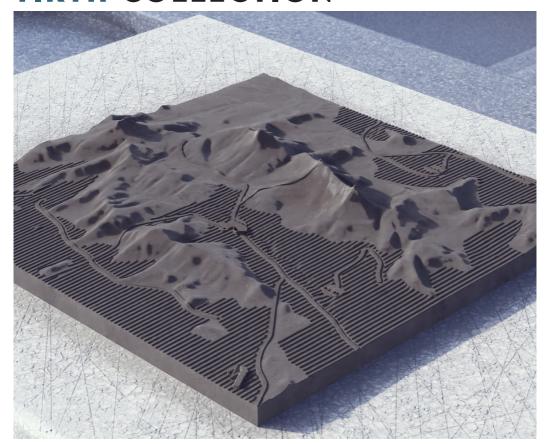

### TIRTH COLLECTION

Girnarji is a significant mountain in the Junagadh district of Gujarat, India, renowned for its cluster of Jain and Hindu temples

Shikarji is a sacred Jain pilgrimage site featuring 24 ancient temples atop Parasnath Hill, revered for its spiritual significance and ascetic practices.