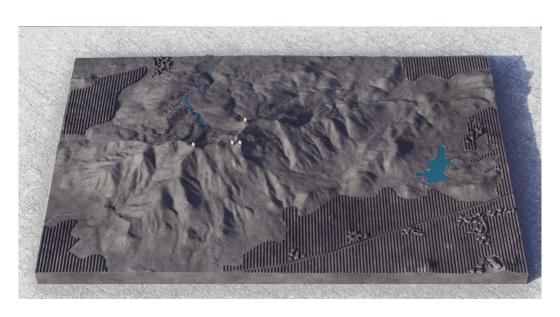

### **CONTENTS**

### TIRTH COLLECTION



Girnarji is a significant mountain in the Junagadh district of Gujarat, India, renowned for its cluster of Jain and Hindu temples



Shikarji is a sacred Jain pilgrimage site featuring 24 ancient temples atop Parasnath Hill, revered for its spiritual significance and ascetic practices.



Mangi Tungi is a twin-pinnacle mountain in Maharashtra, India, known for Jain temples and its significance as a sacred pilgrimage site.



Palitana, Gujarat, hosts the world's only mountain with 900+ Jain temples on Shatrunjaya Hill, marking a distinctive and revered pilgrimage destination.



### **GIRNARJI**

LOCATION: GIRNAR, GUJARAT, INDIA

### **TIRTHGRO1**





### **MANGI TUNGI**

LOCATION: NASHIK, MAHARASHTRA, IN

### TIRTH<sub>MT01</sub>





### SAMMED SHIKARJI

LOCATION: SHIKHARJI, JHARKHAND, INDIA

### **TIRTH**sso1





## **PALITANA**

LOCATION: PALITANA, GUJARAT, INDIA

### **TIRTHPLO1**



#### **ABOUT THE PRODUCT**

Introducing the **Tirth Skhetra Collection**, inspired by Indian terrains and cultural significance, especially the sacred sites of Jainism.

This art series offers an abstract representation that intricately captures the geographic essence of Jain tirth kshetras, fostering conversations and sharing experiences about the locations, religion, temples, and history through its monolithic design.

Explore the rich tapestry of Jain heritage with each artefact, inviting a deeper connection to the cultural fabric of these revered sites

TIRTH 07

<sup>\*</sup>Note: Please note that product appearance may vary fro